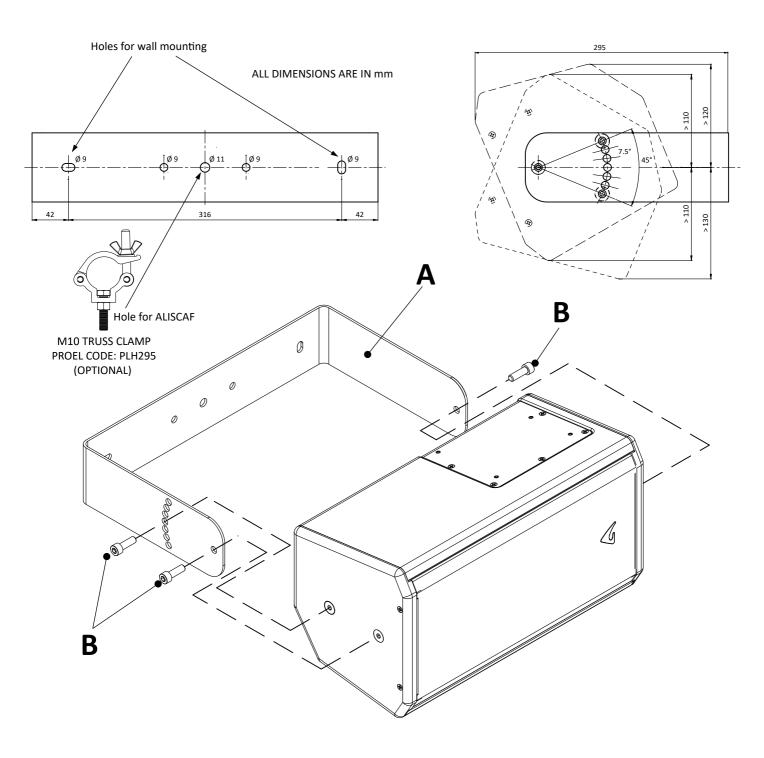

## **C-SHAPE BRACKET FOR ED60P**

SUPPLIED MATERIALS:
A) C-SHAPE BRACKET
B) 3x M8X25mm HEX SOCKET HEAD SCREWS

## **WARNINGS**

- Use the C-Shape bracket exclusively for ED60P model.
- For wall or ceiling mounting use exclusively adeguate fixings to hold up at least ten times the total weight of the speaker (6Kg) plus the bracket (1.5Kg), in this case
   70Kg for each fixing point for double safety.
- Do not suspend speakers from plasterboard or other light walls or ceilings of any material.